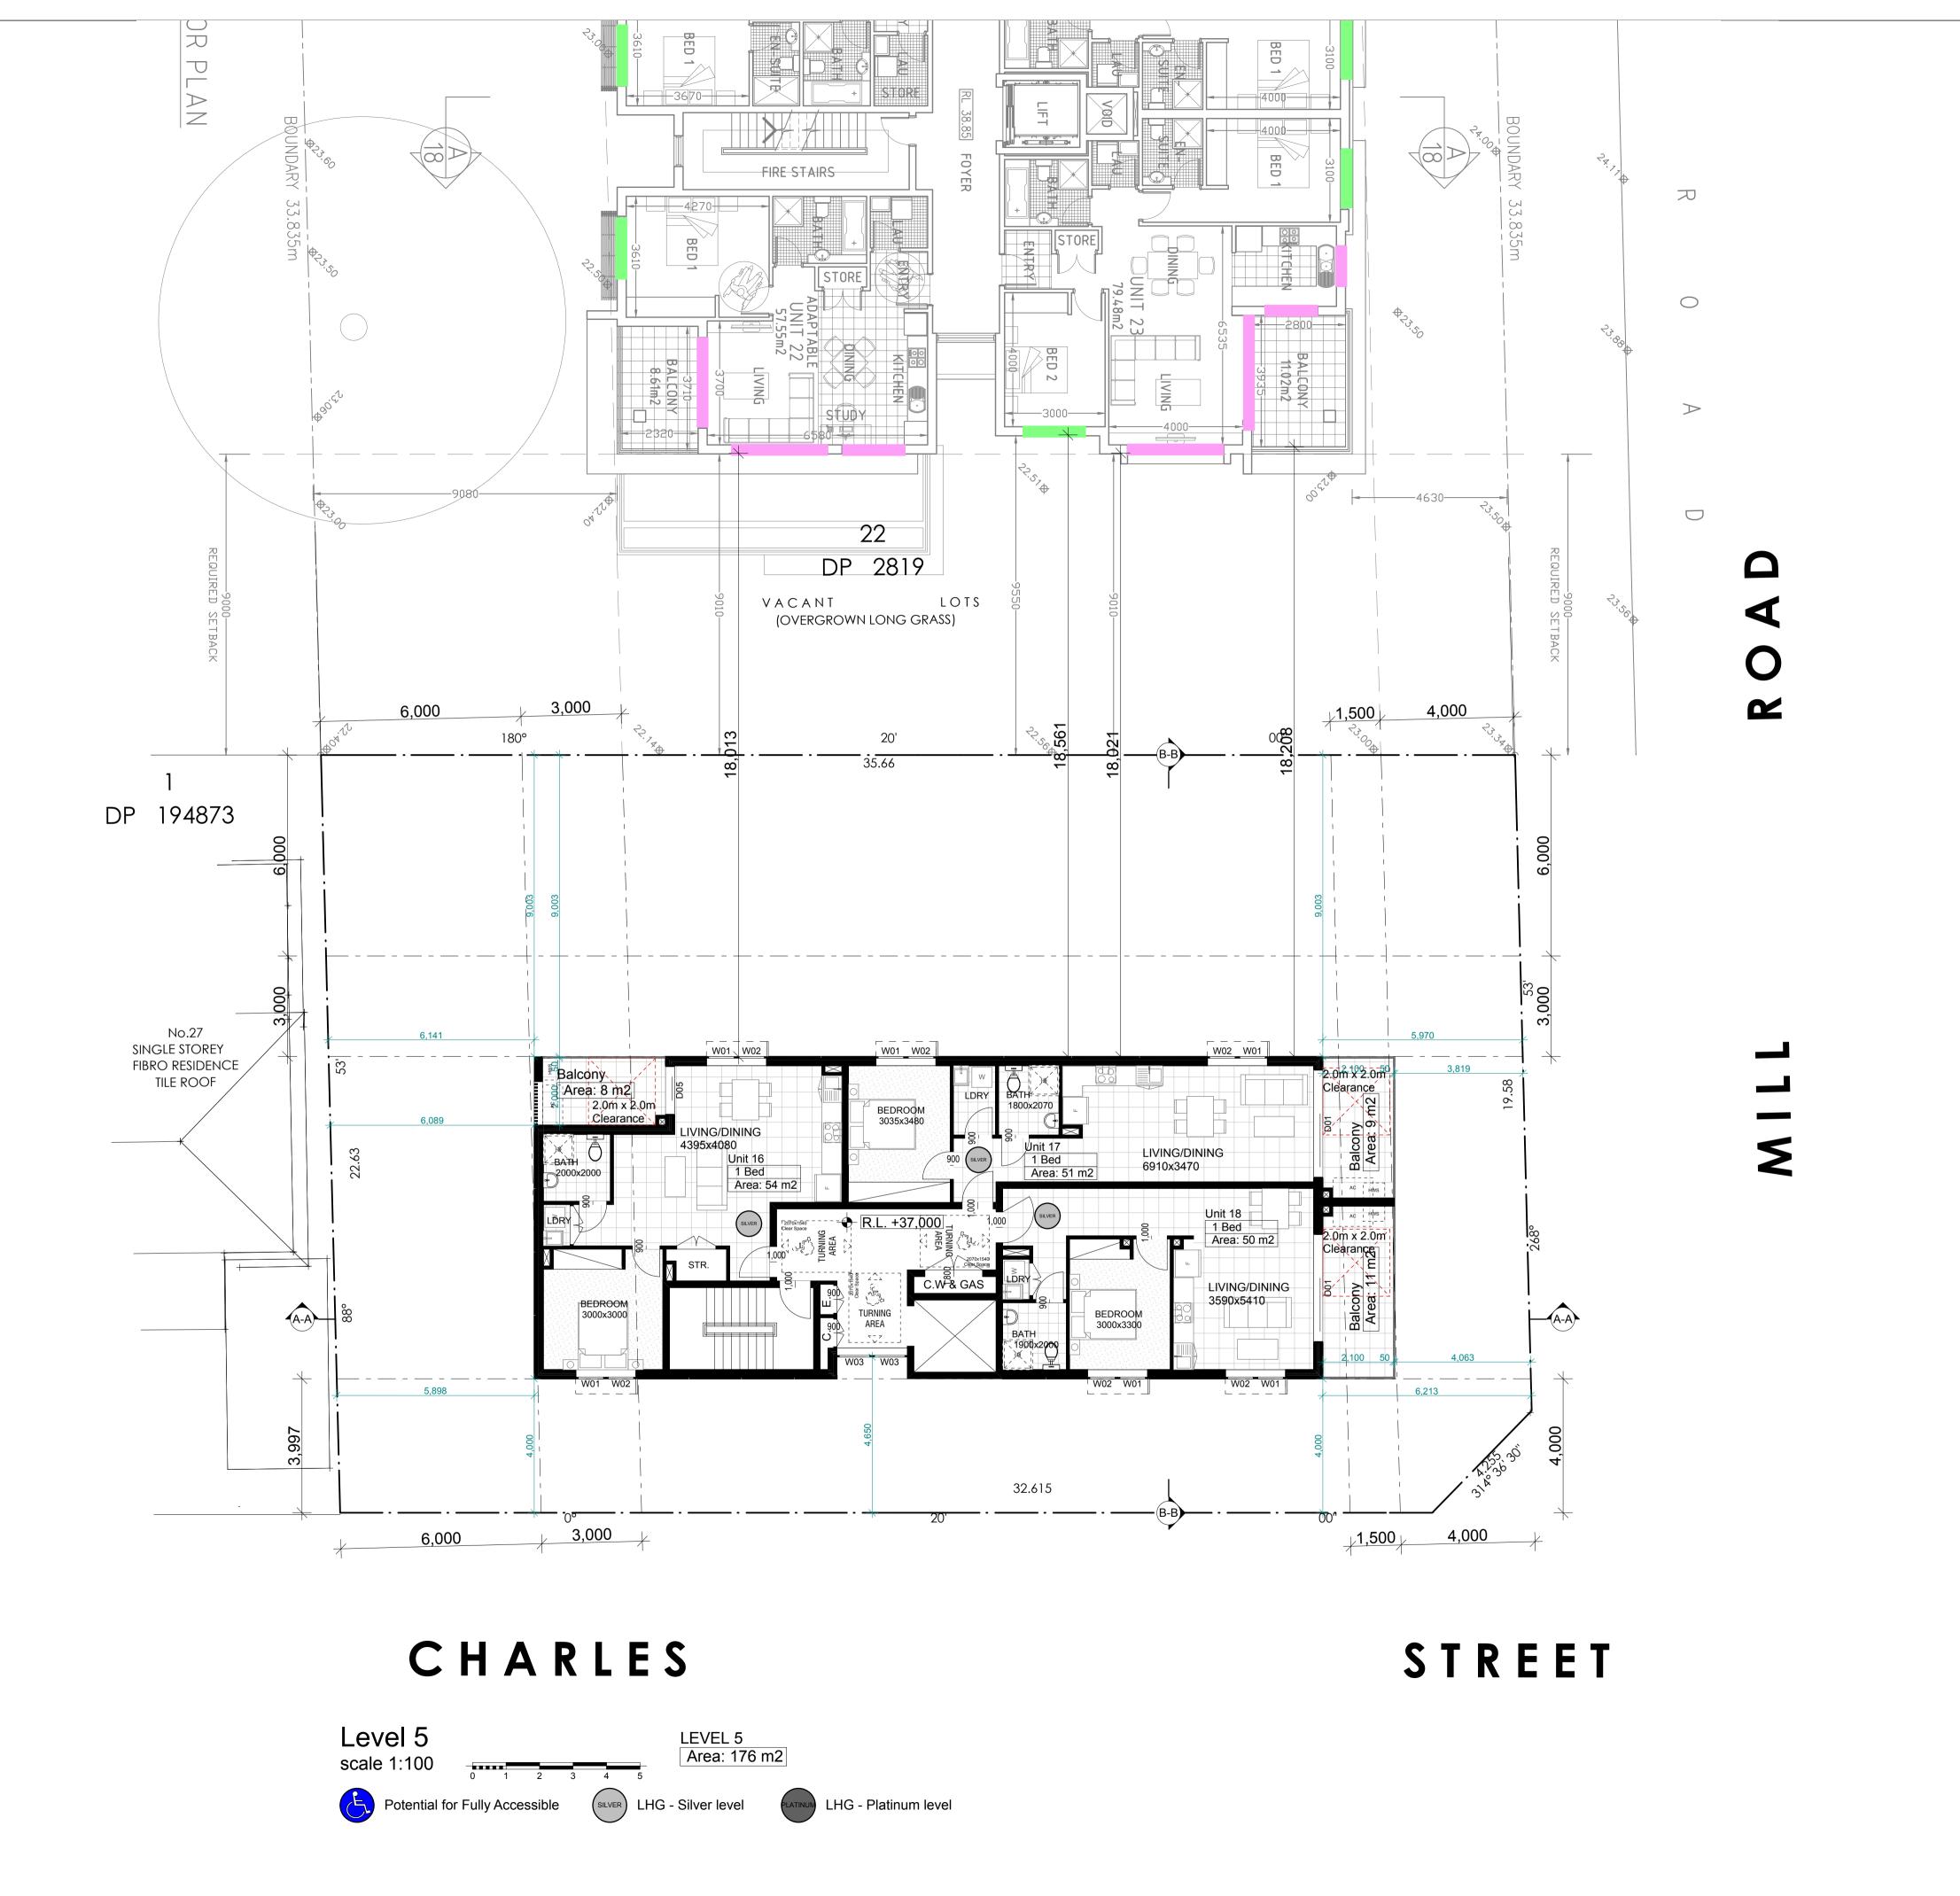

IDRAFT ARCHITECTS

Demolition & construction of a eight
(8) storey Residential
development containing
23 units under
ARHSEPP

Hume Community

Housing

Liverpool City
Council
drawing title:
Level 5 Plan

designed + drawn:
M.Trinh & P.Revollar
Issue/Stage:
DA - ISSUE B
paper/scale:
A2/1:100
date:
10/12/2020
ioh #\* Idwg #\*